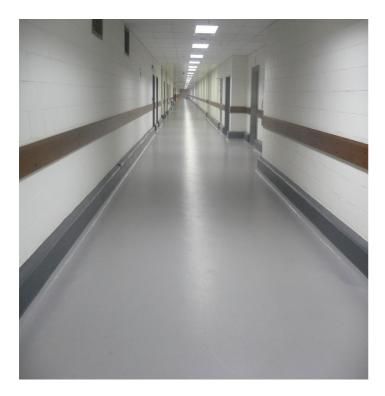

### Uses

Typically used as a UV stable, clear or pigmented seal coat applied to concrete, screeds or epoxy resin systems.

### System Design

The applied colours may differ slightly from the examples shown above. Contact our customer services for a true colour sample or a special colour match.