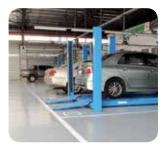

# Deckshield & Waterproofing

| PRODUCT                   | TECHNOLOGY                            | DESCRIPTION AND USE                                                                                                                                                                  |
|---------------------------|---------------------------------------|--------------------------------------------------------------------------------------------------------------------------------------------------------------------------------------|
| Deckshield ID             | Solvent free polyurethane             | Flexible and durable car park decking system used to coat intermediate car park decks.                                                                                               |
| Deckshield ED             | Solvent free polyurethane             | A durable car park decking system for external car park decks incorporating a flexible membrane.                                                                                     |
| Deckshield<br>ID Rapide   | Methyl methacrylate<br>coating system | A methyl methacrylate coating system for fast track transformations<br>of basement and intermediate car park decks, suitable for<br>refurbishment and new construction projects.     |
| Deckshield<br>ED Rapide   | Methyl methacrylate<br>coating system | A methyl methacrylate coating system for fast track transformations of exposed car park decks, suitable for refurbishment and new construction projects.                             |
| Deckcoat EP               | Solvent free epoxy                    | A low VOC, solvent free, epoxy coating system for basement<br>and intermediate decks of car parks, suitable for refurbishment<br>of existing car parks or new construction projects. |
| Deckshield<br>Line Marker | Polyurethane based<br>line marker     | A coloured, UV-stable, polyurethane based line marking product designed for use in conjunction with Deckshield systems.                                                              |
| Deckshield UV             | Polyurethane sealer                   | A high performance, UV-stable, two pack polyurethane sealer applied to concrete, screeds or resin systems.                                                                           |